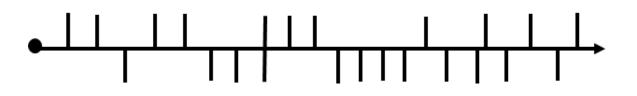

**HERO Virtual Table Top Rally** 

**Teaser Herringbone** 

Start 066<sup>1</sup>/<sub>2</sub> 416<sup>1</sup>/<sub>2</sub>

Depart NE

(start in box 06 41 by the footpath crossing at Seeley Farm)

Using CRO (Coloured Roads Only) plot the herringbone below, on the attached map sample, to a spot height number. Record this number and use it to find a word using the conversion chart.