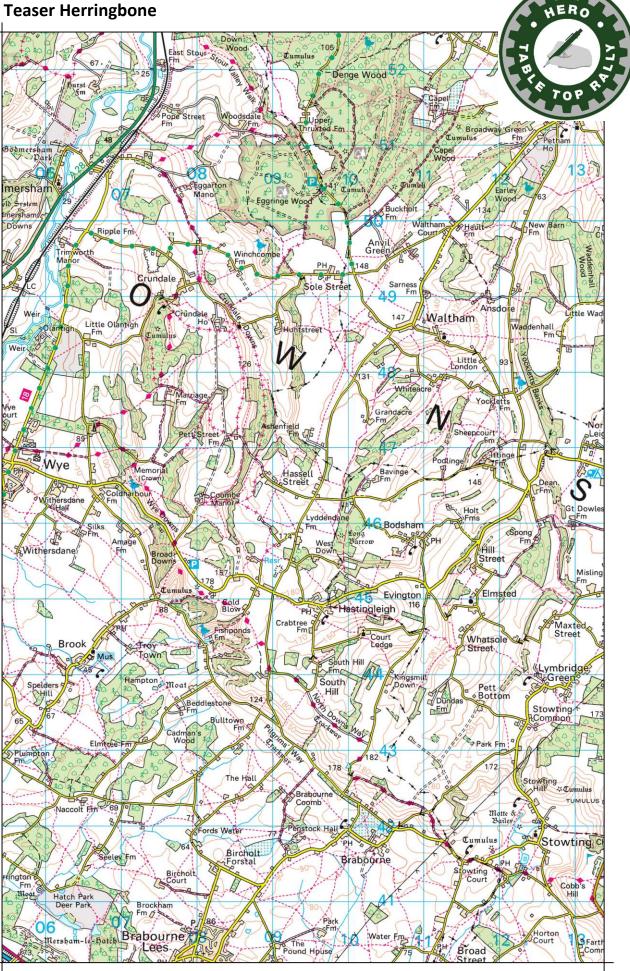

**HERO Virtual Table Top Rally** 

**Teaser Herringbone** 

Start 066<sup>1</sup>/<sub>2</sub> 416<sup>1</sup>/<sub>2</sub>

Depart NE

(start in box 06 41 by the footpath crossing at Seeley Farm)

Using CRO (Coloured Roads Only) plot the herringbone below, on the attached map sample, to a spot height number. Record this number and use it to find a word using the conversion chart.

## HERO Virtual Table Top Rally Teaser Herringbone

Map Scale 1:50,000